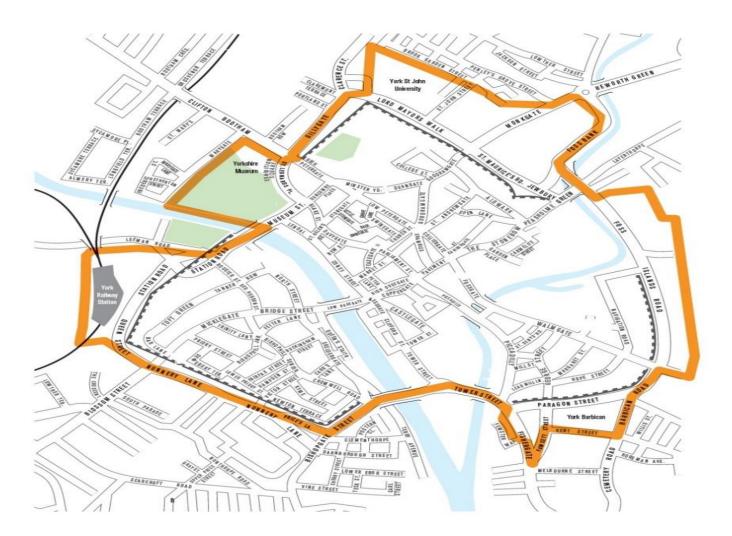

## The BID Geography

|                      |                      | 1                   | 1                    |                         |
|----------------------|----------------------|---------------------|----------------------|-------------------------|
| Aldwark              | Deangate             | Kent Street         | New Street           | St Martins Lane         |
| Back Swinegate       | Duncombe<br>Place    | King Street         | Newgate              | St Mary's<br>Square     |
| Barbican Road        | Dundas Street        | Kings Court         | North Street         | St Maurices<br>Road     |
| Bishopgate<br>Street | Exhibition<br>Square | Kings Square        | Nunnery Lane         | St Sampsons<br>Square   |
| Blake Street         | Fawcett Street       | Kings Staith        | Ogleforth            | St Saviourgate          |
| Blossom Street       | Feasegate            | Lendal              | Palmer Lane          | St Saviours<br>Place    |
| Bootham              | Fetter Lane          | Lendal Bridge       | Paragon Street       | Station Rise            |
| Bridge Street        | Finkle Street        | Little Shambles     | Parliament<br>Street | Station Road            |
| Buckingham<br>Street | Fishergate           | Little              | Patrick Pool         | Stonegate               |
| Bridge Street        | Foss Bank            | Stonegate           | Pavement             | Stonegate Walk          |
| Buckingham<br>Street | Foss Island<br>Road  | Lord Mayors<br>Walk | Peasholme<br>Green   | Swinegate               |
| Castlegate           | Foss Islands<br>Road | Low Ousegate        | Peckitt Street       | Swinegate<br>Court East |

| Chapter House<br>Street | Fossgate                | Low Petergate      | Percys Lane          | Swinegate<br>Court West  |
|-------------------------|-------------------------|--------------------|----------------------|--------------------------|
| Church Lane             | Franklins Yard          | Lower Friargate    | Peter Lane           | Tanner Row               |
| Church Street           | Garden Place            | Margaret Street    | Piccadilly           | Tanners Moat             |
| Clifford Street         | George<br>Hudson Street | Market Street      | Priory Street        | The Stonebow             |
| Coffee Yard             | George Street           | Merchantgate       | Queen Street         | Toft Green               |
| College Street          | Gillygate               | Micklegate         | Rougier Street       | Tower Street             |
| Colliergate             | Goodramgate             | Mill Street        | Shambles             | Trinity Lane             |
| Coney Street            | Grape Lane              | Minster Gates      | Skeldergate          | Walmgate                 |
| Coppergate              | High Ousegate           | Minster Yard       | Spurriergate         | Wellington Row           |
| Coppergate Walk         | High Petergate          | Monkgate           | St Denys Road        | Whip-Ma-<br>Whop-Ma Gate |
| Cromwell Road           | Hungate                 | Museum Street      | St Helens<br>Square  |                          |
| Cumberland<br>Street    | Jewbury                 | Navigation<br>Road | St Johns Street      |                          |
| Davygate                | Jubbergate              | Nessgate           | St Leonards<br>Place |                          |